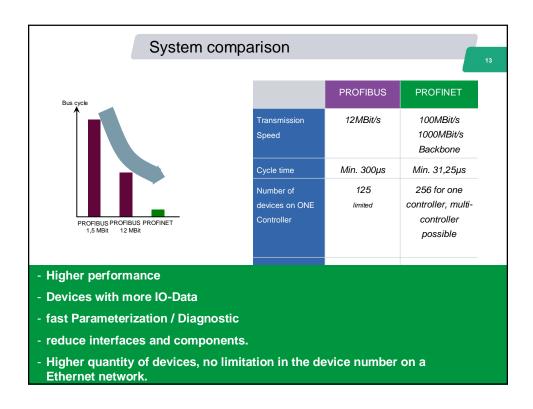

|                                                                                                   | Summery