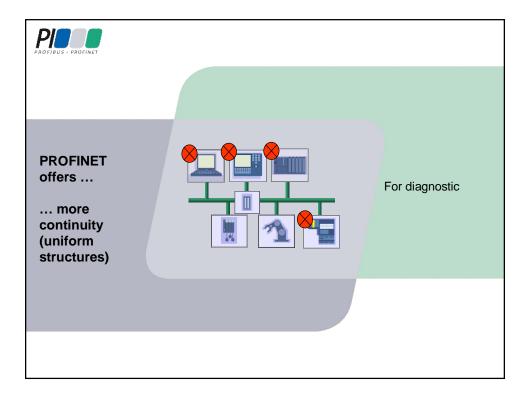

|                                                                                                   | Summery                                                                                                                                                                                                                                                                                                                                                                                                                                                                                                                                                                                                                                                                                |
|---------------------------------------------------------------------------------------------------|----------------------------------------------------------------------------------------------------------------------------------------------------------------------------------------------------------------------------------------------------------------------------------------------------------------------------------------------------------------------------------------------------------------------------------------------------------------------------------------------------------------------------------------------------------------------------------------------------------------------------------------------------------------------------------------|
| Introduction<br>Uniform<br>structures<br>Performance<br>Integration<br>Innovations<br>Enhancement | <ul> <li>Unlimited number of devices</li> <li>Multimaster</li> <li>High network flexibility</li> <li>Wireless technology</li> <li>No network installation rules except 100m Ethernet (Standard IEEE Regulation)</li> <li>High Data quantity, 1440 Bytes In/Out</li> <li>Redundancy, I-Device, Shared Device</li> <li>Isochronous mode together with IT traffic</li> <li>Standard switches with standard cables</li> <li>Fieldbus integration with Proxy technology even wireless</li> <li>Same look&amp;feel to configure PROFIBUS compared to PROFINET</li> <li>Webdiagnostics</li> <li>PROFlenergy</li> <li>Safety Data on the same network and integrated Profile Terret</li> </ul> |