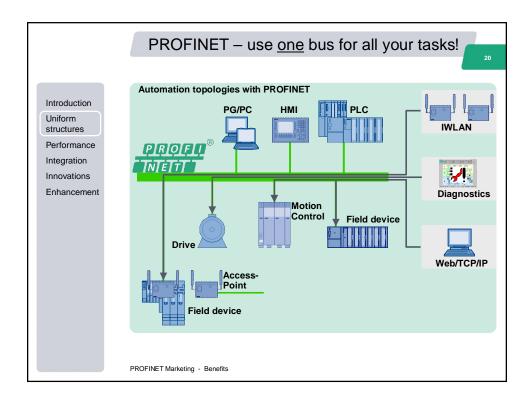

|                                                                                                   | Summery                                                                                                                                                                                                                                                                                                                                                                                                                                                                                                                                                                                                                                                                                |
|---------------------------------------------------------------------------------------------------|----------------------------------------------------------------------------------------------------------------------------------------------------------------------------------------------------------------------------------------------------------------------------------------------------------------------------------------------------------------------------------------------------------------------------------------------------------------------------------------------------------------------------------------------------------------------------------------------------------------------------------------------------------------------------------------|
| Introduction<br>Uniform<br>structures<br>Performance<br>Integration<br>Innovations<br>Enhancement | <ul> <li>Unlimited number of devices</li> <li>Multimaster</li> <li>High network flexibility</li> <li>Wireless technology</li> <li>No network installation rules except 100m Ethernet (Standard IEEE Regulation)</li> <li>High Data quantity, 1440 Bytes In/Out</li> <li>Redundancy, I-Device, Shared Device</li> <li>Isochronous mode together with IT traffic</li> <li>Standard switches with standard cables</li> <li>Fieldbus integration with Proxy technology even wireless</li> <li>Same look&amp;feel to configure PROFIBUS compared to PROFINET</li> <li>Webdiagnostics</li> <li>PROFlenergy</li> <li>Safety Data on the same network and integrated Profile Terret</li> </ul> |