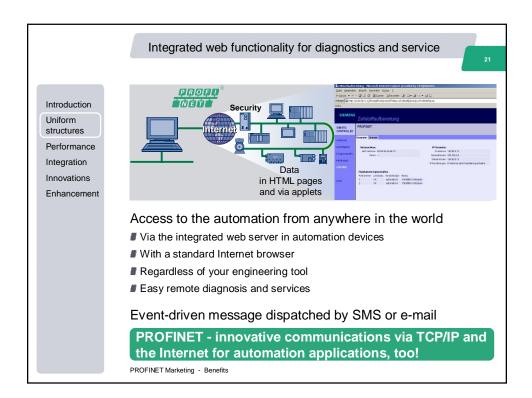

|                                                                                                   | Summery