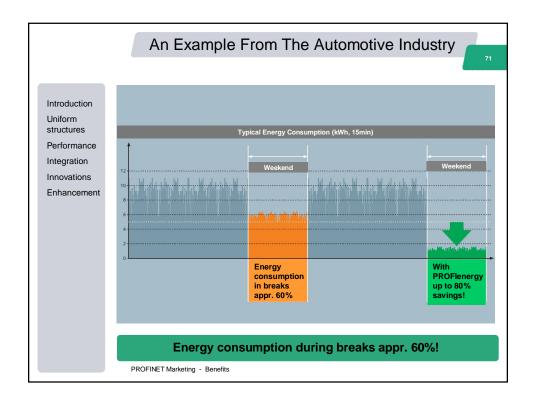

|                                                                                                   | Summery                                                                                                                                                                                                                                                                                                                                                                                                                                                                                                                                                                                                                                                                                |
|---------------------------------------------------------------------------------------------------|----------------------------------------------------------------------------------------------------------------------------------------------------------------------------------------------------------------------------------------------------------------------------------------------------------------------------------------------------------------------------------------------------------------------------------------------------------------------------------------------------------------------------------------------------------------------------------------------------------------------------------------------------------------------------------------|
| Introduction<br>Uniform<br>structures<br>Performance<br>Integration<br>Innovations<br>Enhancement | <ul> <li>Unlimited number of devices</li> <li>Multimaster</li> <li>High network flexibility</li> <li>Wireless technology</li> <li>No network installation rules except 100m Ethernet (Standard IEEE Regulation)</li> <li>High Data quantity, 1440 Bytes In/Out</li> <li>Redundancy, I-Device, Shared Device</li> <li>Isochronous mode together with IT traffic</li> <li>Standard switches with standard cables</li> <li>Fieldbus integration with Proxy technology even wireless</li> <li>Same look&amp;feel to configure PROFIBUS compared to PROFINET</li> <li>Webdiagnostics</li> <li>PROFlenergy</li> <li>Safety Data on the same network and integrated Profile Terret</li> </ul> |