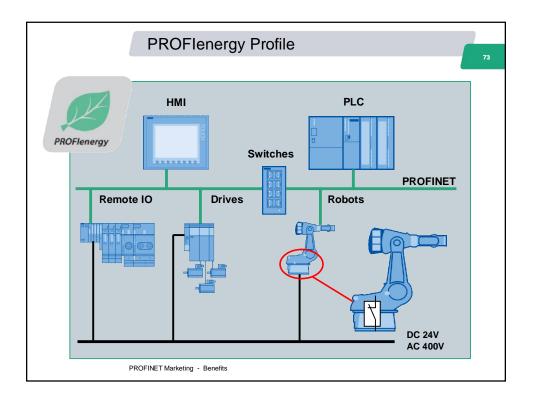

|                                                                                                   | Summery                                                                                                                                                                                                                                                                                                                                                                                                                                                                                                                                                                                                                                                                                |
|---------------------------------------------------------------------------------------------------|----------------------------------------------------------------------------------------------------------------------------------------------------------------------------------------------------------------------------------------------------------------------------------------------------------------------------------------------------------------------------------------------------------------------------------------------------------------------------------------------------------------------------------------------------------------------------------------------------------------------------------------------------------------------------------------|
| Introduction<br>Uniform<br>structures<br>Performance<br>Integration<br>Innovations<br>Enhancement | <ul> <li>Unlimited number of devices</li> <li>Multimaster</li> <li>High network flexibility</li> <li>Wireless technology</li> <li>No network installation rules except 100m Ethernet (Standard IEEE Regulation)</li> <li>High Data quantity, 1440 Bytes In/Out</li> <li>Redundancy, I-Device, Shared Device</li> <li>Isochronous mode together with IT traffic</li> <li>Standard switches with standard cables</li> <li>Fieldbus integration with Proxy technology even wireless</li> <li>Same look&amp;feel to configure PROFIBUS compared to PROFINET</li> <li>Webdiagnostics</li> <li>PROFlenergy</li> <li>Safety Data on the same network and integrated Profile Terret</li> </ul> |