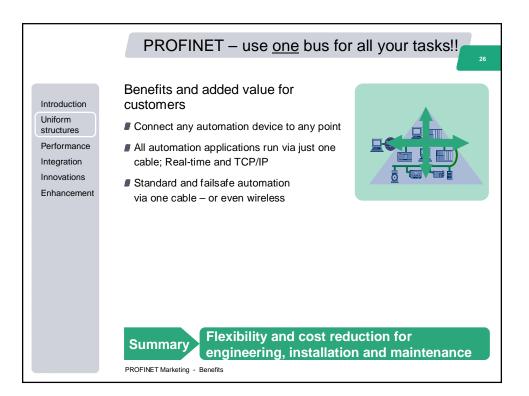

|                                                                                                   | Summery                                                                                                                                                                                                                                                                                                                                                                                                                                                                                                                                                                                                                                                                                |
|---------------------------------------------------------------------------------------------------|----------------------------------------------------------------------------------------------------------------------------------------------------------------------------------------------------------------------------------------------------------------------------------------------------------------------------------------------------------------------------------------------------------------------------------------------------------------------------------------------------------------------------------------------------------------------------------------------------------------------------------------------------------------------------------------|
| Introduction<br>Uniform<br>structures<br>Performance<br>Integration<br>Innovations<br>Enhancement | <ul> <li>Unlimited number of devices</li> <li>Multimaster</li> <li>High network flexibility</li> <li>Wireless technology</li> <li>No network installation rules except 100m Ethernet (Standard IEEE Regulation)</li> <li>High Data quantity, 1440 Bytes In/Out</li> <li>Redundancy, I-Device, Shared Device</li> <li>Isochronous mode together with IT traffic</li> <li>Standard switches with standard cables</li> <li>Fieldbus integration with Proxy technology even wireless</li> <li>Same look&amp;feel to configure PROFIBUS compared to PROFINET</li> <li>Webdiagnostics</li> <li>PROFlenergy</li> <li>Safety Data on the same network and integrated Profile Terret</li> </ul> |