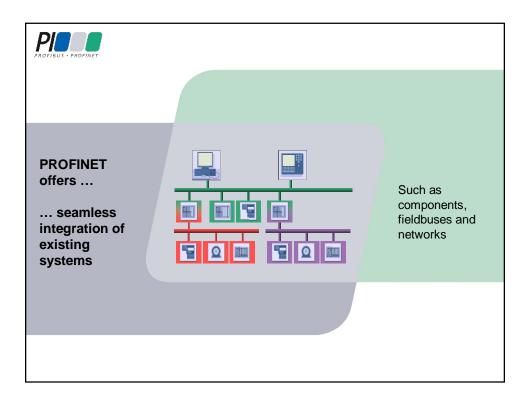

|                                                                                                   | Summery