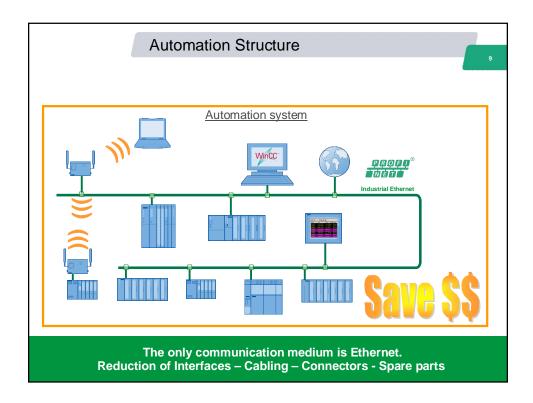

|                                                                                                   | Summery