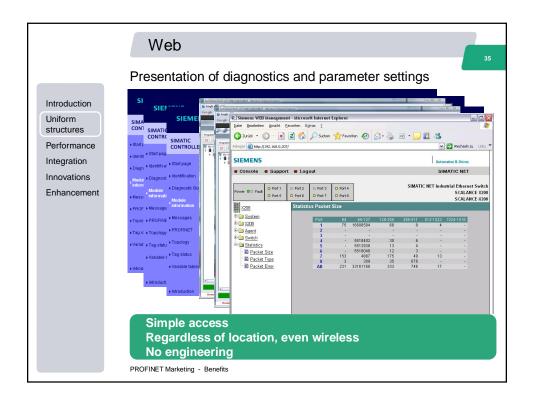

|                                                                                                   | Summery