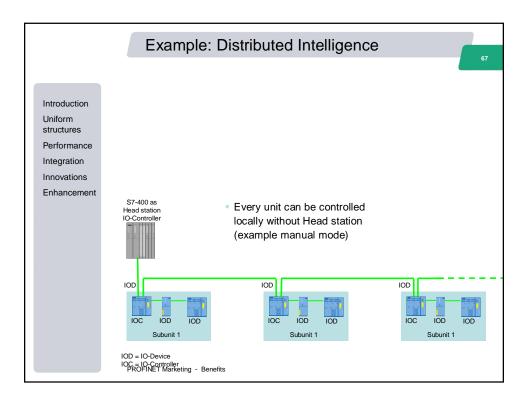

|                                                                                                   | Summery                                                                                                                                                                                                                                                                                                                                                                                                                                                                                                                                                                                                                                                                                |
|---------------------------------------------------------------------------------------------------|----------------------------------------------------------------------------------------------------------------------------------------------------------------------------------------------------------------------------------------------------------------------------------------------------------------------------------------------------------------------------------------------------------------------------------------------------------------------------------------------------------------------------------------------------------------------------------------------------------------------------------------------------------------------------------------|
| Introduction<br>Uniform<br>structures<br>Performance<br>Integration<br>Innovations<br>Enhancement | <ul> <li>Unlimited number of devices</li> <li>Multimaster</li> <li>High network flexibility</li> <li>Wireless technology</li> <li>No network installation rules except 100m Ethernet (Standard IEEE Regulation)</li> <li>High Data quantity, 1440 Bytes In/Out</li> <li>Redundancy, I-Device, Shared Device</li> <li>Isochronous mode together with IT traffic</li> <li>Standard switches with standard cables</li> <li>Fieldbus integration with Proxy technology even wireless</li> <li>Same look&amp;feel to configure PROFIBUS compared to PROFINET</li> <li>Webdiagnostics</li> <li>PROFlenergy</li> <li>Safety Data on the same network and integrated Profile Terret</li> </ul> |