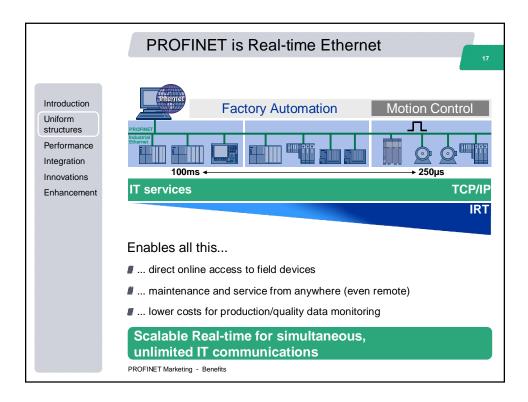

|                                                                                                   | Summery                                                                                                                                                                                                                                                                                                                                                                                                                                                                                                                                                                                                                                                                                |
|---------------------------------------------------------------------------------------------------|----------------------------------------------------------------------------------------------------------------------------------------------------------------------------------------------------------------------------------------------------------------------------------------------------------------------------------------------------------------------------------------------------------------------------------------------------------------------------------------------------------------------------------------------------------------------------------------------------------------------------------------------------------------------------------------|
| Introduction<br>Uniform<br>structures<br>Performance<br>Integration<br>Innovations<br>Enhancement | <ul> <li>Unlimited number of devices</li> <li>Multimaster</li> <li>High network flexibility</li> <li>Wireless technology</li> <li>No network installation rules except 100m Ethernet (Standard IEEE Regulation)</li> <li>High Data quantity, 1440 Bytes In/Out</li> <li>Redundancy, I-Device, Shared Device</li> <li>Isochronous mode together with IT traffic</li> <li>Standard switches with standard cables</li> <li>Fieldbus integration with Proxy technology even wireless</li> <li>Same look&amp;feel to configure PROFIBUS compared to PROFINET</li> <li>Webdiagnostics</li> <li>PROFlenergy</li> <li>Safety Data on the same network and integrated Profile Terret</li> </ul> |