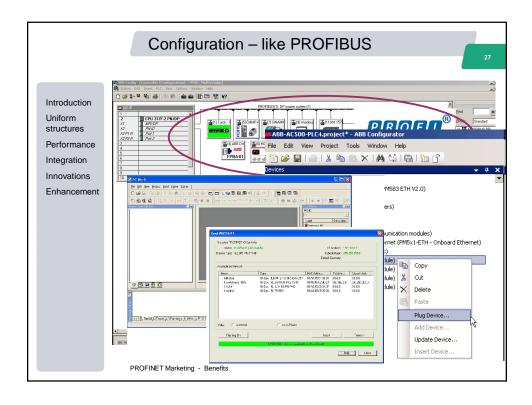

|                                                                                                   | Summery                                                                                                                                                                                                                                                                                                                                                                                                                                                                                                                                                                                                                                                                                |
|---------------------------------------------------------------------------------------------------|----------------------------------------------------------------------------------------------------------------------------------------------------------------------------------------------------------------------------------------------------------------------------------------------------------------------------------------------------------------------------------------------------------------------------------------------------------------------------------------------------------------------------------------------------------------------------------------------------------------------------------------------------------------------------------------|
| Introduction<br>Uniform<br>structures<br>Performance<br>Integration<br>Innovations<br>Enhancement | <ul> <li>Unlimited number of devices</li> <li>Multimaster</li> <li>High network flexibility</li> <li>Wireless technology</li> <li>No network installation rules except 100m Ethernet (Standard IEEE Regulation)</li> <li>High Data quantity, 1440 Bytes In/Out</li> <li>Redundancy, I-Device, Shared Device</li> <li>Isochronous mode together with IT traffic</li> <li>Standard switches with standard cables</li> <li>Fieldbus integration with Proxy technology even wireless</li> <li>Same look&amp;feel to configure PROFIBUS compared to PROFINET</li> <li>Webdiagnostics</li> <li>PROFlenergy</li> <li>Safety Data on the same network and integrated Profile Terret</li> </ul> |