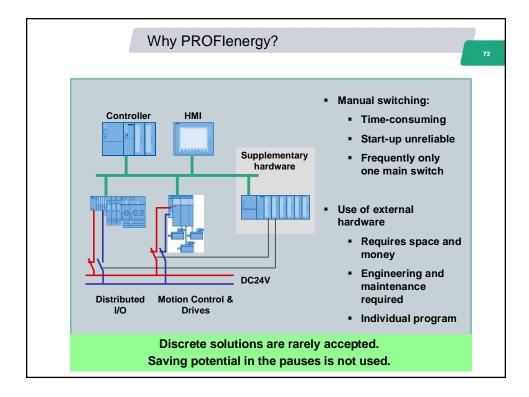

|                                                                                                   | Summery                                                                                                                                                                                                                                                                                                                                                                                                                                                                                                                                                                                                                                                                                |
|---------------------------------------------------------------------------------------------------|----------------------------------------------------------------------------------------------------------------------------------------------------------------------------------------------------------------------------------------------------------------------------------------------------------------------------------------------------------------------------------------------------------------------------------------------------------------------------------------------------------------------------------------------------------------------------------------------------------------------------------------------------------------------------------------|
| Introduction<br>Uniform<br>structures<br>Performance<br>Integration<br>Innovations<br>Enhancement | <ul> <li>Unlimited number of devices</li> <li>Multimaster</li> <li>High network flexibility</li> <li>Wireless technology</li> <li>No network installation rules except 100m Ethernet (Standard IEEE Regulation)</li> <li>High Data quantity, 1440 Bytes In/Out</li> <li>Redundancy, I-Device, Shared Device</li> <li>Isochronous mode together with IT traffic</li> <li>Standard switches with standard cables</li> <li>Fieldbus integration with Proxy technology even wireless</li> <li>Same look&amp;feel to configure PROFIBUS compared to PROFINET</li> <li>Webdiagnostics</li> <li>PROFlenergy</li> <li>Safety Data on the same network and integrated Profile Terret</li> </ul> |