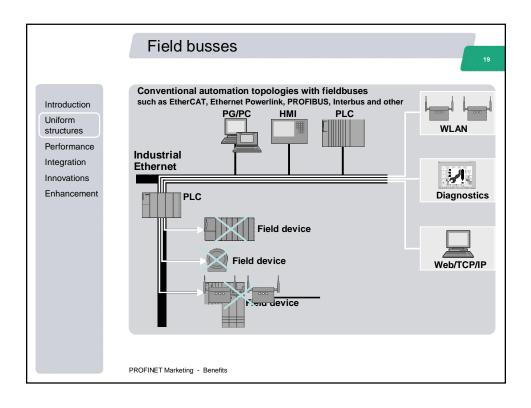

|                                                                                                   | Summery                                                                                                                                                                                                                                                                                                                                                                                                                                                                                                                                                                                                                                                                                |
|---------------------------------------------------------------------------------------------------|----------------------------------------------------------------------------------------------------------------------------------------------------------------------------------------------------------------------------------------------------------------------------------------------------------------------------------------------------------------------------------------------------------------------------------------------------------------------------------------------------------------------------------------------------------------------------------------------------------------------------------------------------------------------------------------|
| Introduction<br>Uniform<br>structures<br>Performance<br>Integration<br>Innovations<br>Enhancement | <ul> <li>Unlimited number of devices</li> <li>Multimaster</li> <li>High network flexibility</li> <li>Wireless technology</li> <li>No network installation rules except 100m Ethernet (Standard IEEE Regulation)</li> <li>High Data quantity, 1440 Bytes In/Out</li> <li>Redundancy, I-Device, Shared Device</li> <li>Isochronous mode together with IT traffic</li> <li>Standard switches with standard cables</li> <li>Fieldbus integration with Proxy technology even wireless</li> <li>Same look&amp;feel to configure PROFIBUS compared to PROFINET</li> <li>Webdiagnostics</li> <li>PROFlenergy</li> <li>Safety Data on the same network and integrated Profile Terret</li> </ul> |