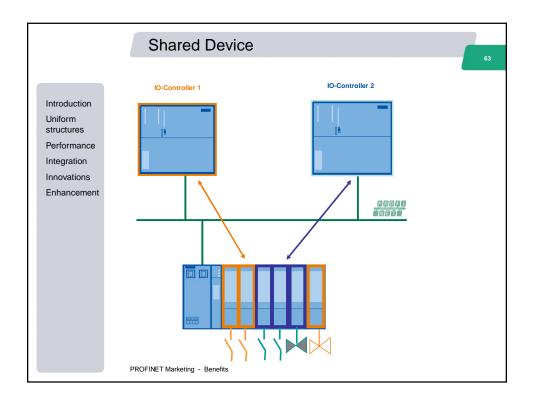

|                                                                                                   | Summery                                                                                                                                                                                                                                                                                                                                                                                                                                                                                                                                                                                                                                                                                |
|---------------------------------------------------------------------------------------------------|----------------------------------------------------------------------------------------------------------------------------------------------------------------------------------------------------------------------------------------------------------------------------------------------------------------------------------------------------------------------------------------------------------------------------------------------------------------------------------------------------------------------------------------------------------------------------------------------------------------------------------------------------------------------------------------|
| Introduction<br>Uniform<br>structures<br>Performance<br>Integration<br>Innovations<br>Enhancement | <ul> <li>Unlimited number of devices</li> <li>Multimaster</li> <li>High network flexibility</li> <li>Wireless technology</li> <li>No network installation rules except 100m Ethernet (Standard IEEE Regulation)</li> <li>High Data quantity, 1440 Bytes In/Out</li> <li>Redundancy, I-Device, Shared Device</li> <li>Isochronous mode together with IT traffic</li> <li>Standard switches with standard cables</li> <li>Fieldbus integration with Proxy technology even wireless</li> <li>Same look&amp;feel to configure PROFIBUS compared to PROFINET</li> <li>Webdiagnostics</li> <li>PROFlenergy</li> <li>Safety Data on the same network and integrated Profile Terret</li> </ul> |