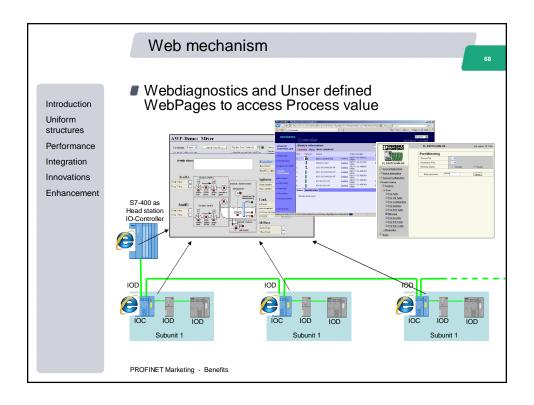

|                                                                                                   | Summery                                                                                                                                                                                                                                                                                                                                                                                                                                                                                                                                                                                                                                                                                |
|---------------------------------------------------------------------------------------------------|----------------------------------------------------------------------------------------------------------------------------------------------------------------------------------------------------------------------------------------------------------------------------------------------------------------------------------------------------------------------------------------------------------------------------------------------------------------------------------------------------------------------------------------------------------------------------------------------------------------------------------------------------------------------------------------|
| Introduction<br>Uniform<br>structures<br>Performance<br>Integration<br>Innovations<br>Enhancement | <ul> <li>Unlimited number of devices</li> <li>Multimaster</li> <li>High network flexibility</li> <li>Wireless technology</li> <li>No network installation rules except 100m Ethernet (Standard IEEE Regulation)</li> <li>High Data quantity, 1440 Bytes In/Out</li> <li>Redundancy, I-Device, Shared Device</li> <li>Isochronous mode together with IT traffic</li> <li>Standard switches with standard cables</li> <li>Fieldbus integration with Proxy technology even wireless</li> <li>Same look&amp;feel to configure PROFIBUS compared to PROFINET</li> <li>Webdiagnostics</li> <li>PROFlenergy</li> <li>Safety Data on the same network and integrated Profile Terret</li> </ul> |