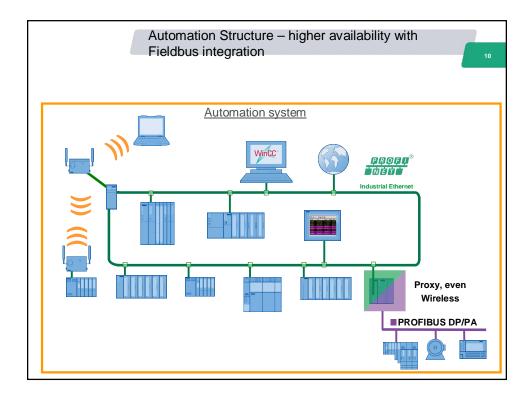

|                                                                                                   | Summery