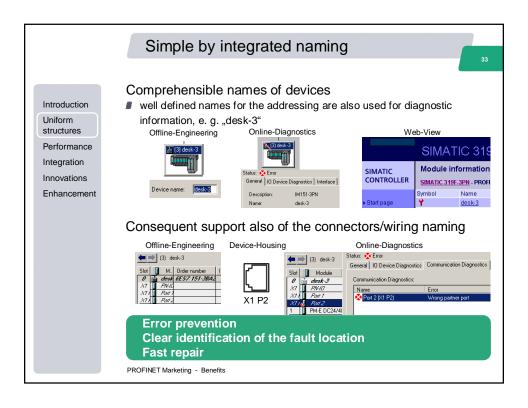

|                                                                                                   | Summery