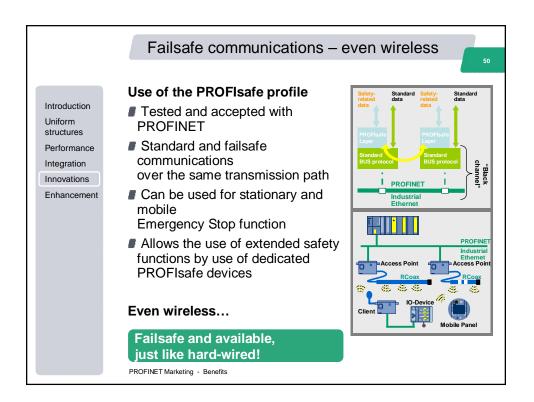

|                                                                                                   | Summery                                                                                                                                                                                                                                                                                                                                                                                                                                                                                                                                                                                                                                                                                |
|---------------------------------------------------------------------------------------------------|----------------------------------------------------------------------------------------------------------------------------------------------------------------------------------------------------------------------------------------------------------------------------------------------------------------------------------------------------------------------------------------------------------------------------------------------------------------------------------------------------------------------------------------------------------------------------------------------------------------------------------------------------------------------------------------|
| Introduction<br>Uniform<br>structures<br>Performance<br>Integration<br>Innovations<br>Enhancement | <ul> <li>Unlimited number of devices</li> <li>Multimaster</li> <li>High network flexibility</li> <li>Wireless technology</li> <li>No network installation rules except 100m Ethernet (Standard IEEE Regulation)</li> <li>High Data quantity, 1440 Bytes In/Out</li> <li>Redundancy, I-Device, Shared Device</li> <li>Isochronous mode together with IT traffic</li> <li>Standard switches with standard cables</li> <li>Fieldbus integration with Proxy technology even wireless</li> <li>Same look&amp;feel to configure PROFIBUS compared to PROFINET</li> <li>Webdiagnostics</li> <li>PROFlenergy</li> <li>Safety Data on the same network and integrated Profile Terret</li> </ul> |