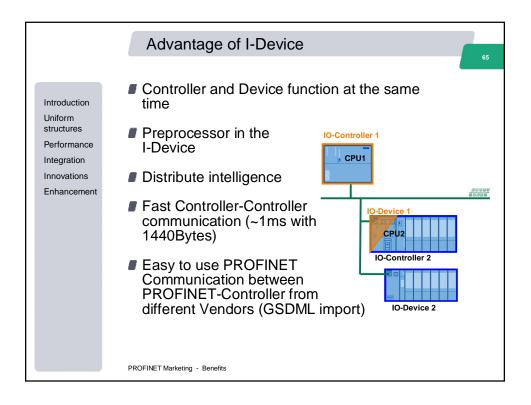

|                                                                                                   | Summery                                                                                                                                                                                                                                                                                                                                                                                                                                                                                                                                                                                                                                                                                |
|---------------------------------------------------------------------------------------------------|----------------------------------------------------------------------------------------------------------------------------------------------------------------------------------------------------------------------------------------------------------------------------------------------------------------------------------------------------------------------------------------------------------------------------------------------------------------------------------------------------------------------------------------------------------------------------------------------------------------------------------------------------------------------------------------|
| Introduction<br>Uniform<br>structures<br>Performance<br>Integration<br>Innovations<br>Enhancement | <ul> <li>Unlimited number of devices</li> <li>Multimaster</li> <li>High network flexibility</li> <li>Wireless technology</li> <li>No network installation rules except 100m Ethernet (Standard IEEE Regulation)</li> <li>High Data quantity, 1440 Bytes In/Out</li> <li>Redundancy, I-Device, Shared Device</li> <li>Isochronous mode together with IT traffic</li> <li>Standard switches with standard cables</li> <li>Fieldbus integration with Proxy technology even wireless</li> <li>Same look&amp;feel to configure PROFIBUS compared to PROFINET</li> <li>Webdiagnostics</li> <li>PROFlenergy</li> <li>Safety Data on the same network and integrated Profile Terret</li> </ul> |