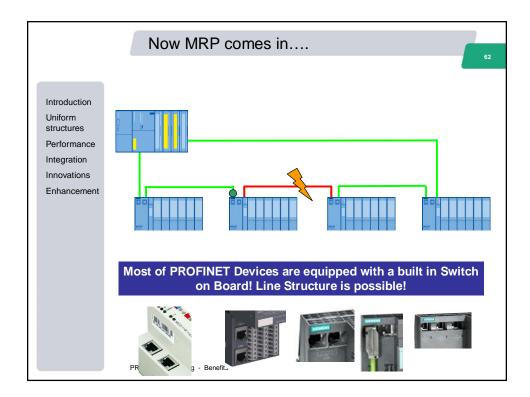

|                                                                                                   | Summery                                                                                                                                                                                                                                                                                                                                                                                                                                                                                                                                                                                                                                                                                |
|---------------------------------------------------------------------------------------------------|----------------------------------------------------------------------------------------------------------------------------------------------------------------------------------------------------------------------------------------------------------------------------------------------------------------------------------------------------------------------------------------------------------------------------------------------------------------------------------------------------------------------------------------------------------------------------------------------------------------------------------------------------------------------------------------|
| Introduction<br>Uniform<br>structures<br>Performance<br>Integration<br>Innovations<br>Enhancement | <ul> <li>Unlimited number of devices</li> <li>Multimaster</li> <li>High network flexibility</li> <li>Wireless technology</li> <li>No network installation rules except 100m Ethernet (Standard IEEE Regulation)</li> <li>High Data quantity, 1440 Bytes In/Out</li> <li>Redundancy, I-Device, Shared Device</li> <li>Isochronous mode together with IT traffic</li> <li>Standard switches with standard cables</li> <li>Fieldbus integration with Proxy technology even wireless</li> <li>Same look&amp;feel to configure PROFIBUS compared to PROFINET</li> <li>Webdiagnostics</li> <li>PROFlenergy</li> <li>Safety Data on the same network and integrated Profile Terret</li> </ul> |