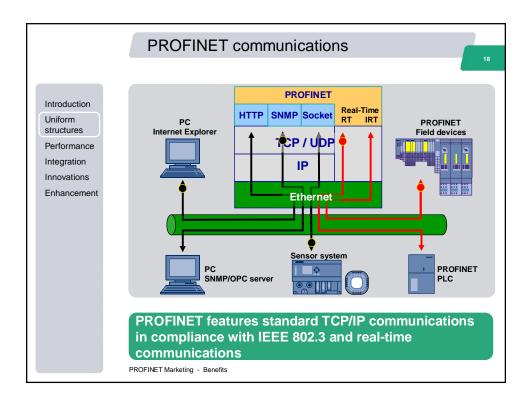

|                                                                                                   | Summery                                                                                                                                                                                                                                                                                                                                                                                                                                                                                                                                                                                                                                                                                |
|---------------------------------------------------------------------------------------------------|----------------------------------------------------------------------------------------------------------------------------------------------------------------------------------------------------------------------------------------------------------------------------------------------------------------------------------------------------------------------------------------------------------------------------------------------------------------------------------------------------------------------------------------------------------------------------------------------------------------------------------------------------------------------------------------|
| Introduction<br>Uniform<br>structures<br>Performance<br>Integration<br>Innovations<br>Enhancement | <ul> <li>Unlimited number of devices</li> <li>Multimaster</li> <li>High network flexibility</li> <li>Wireless technology</li> <li>No network installation rules except 100m Ethernet (Standard IEEE Regulation)</li> <li>High Data quantity, 1440 Bytes In/Out</li> <li>Redundancy, I-Device, Shared Device</li> <li>Isochronous mode together with IT traffic</li> <li>Standard switches with standard cables</li> <li>Fieldbus integration with Proxy technology even wireless</li> <li>Same look&amp;feel to configure PROFIBUS compared to PROFINET</li> <li>Webdiagnostics</li> <li>PROFlenergy</li> <li>Safety Data on the same network and integrated Profile Terret</li> </ul> |