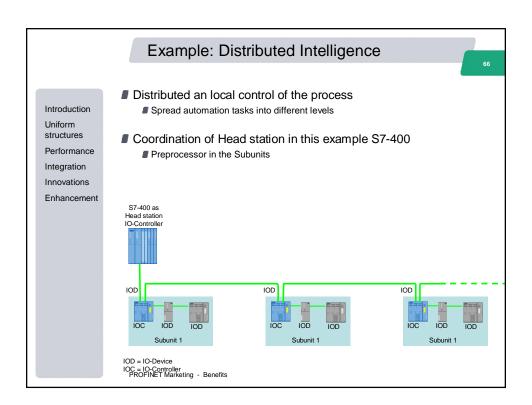

|                                                                                                   | Summery                                                                                                                                                                                                                                                                                                                                                                                                                                                                                                                                                                                                                                                                                |
|---------------------------------------------------------------------------------------------------|----------------------------------------------------------------------------------------------------------------------------------------------------------------------------------------------------------------------------------------------------------------------------------------------------------------------------------------------------------------------------------------------------------------------------------------------------------------------------------------------------------------------------------------------------------------------------------------------------------------------------------------------------------------------------------------|
| Introduction<br>Uniform<br>structures<br>Performance<br>Integration<br>Innovations<br>Enhancement | <ul> <li>Unlimited number of devices</li> <li>Multimaster</li> <li>High network flexibility</li> <li>Wireless technology</li> <li>No network installation rules except 100m Ethernet (Standard IEEE Regulation)</li> <li>High Data quantity, 1440 Bytes In/Out</li> <li>Redundancy, I-Device, Shared Device</li> <li>Isochronous mode together with IT traffic</li> <li>Standard switches with standard cables</li> <li>Fieldbus integration with Proxy technology even wireless</li> <li>Same look&amp;feel to configure PROFIBUS compared to PROFINET</li> <li>Webdiagnostics</li> <li>PROFlenergy</li> <li>Safety Data on the same network and integrated Profile Terret</li> </ul> |