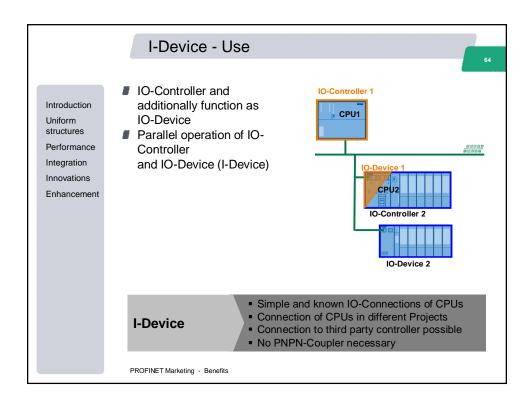

|                                                                                                   | Summery                                                                                                                                                                                                                                                                                                                                                                                                                                                                                                                                                                                                                                                                                |
|---------------------------------------------------------------------------------------------------|----------------------------------------------------------------------------------------------------------------------------------------------------------------------------------------------------------------------------------------------------------------------------------------------------------------------------------------------------------------------------------------------------------------------------------------------------------------------------------------------------------------------------------------------------------------------------------------------------------------------------------------------------------------------------------------|
| Introduction<br>Uniform<br>structures<br>Performance<br>Integration<br>Innovations<br>Enhancement | <ul> <li>Unlimited number of devices</li> <li>Multimaster</li> <li>High network flexibility</li> <li>Wireless technology</li> <li>No network installation rules except 100m Ethernet (Standard IEEE Regulation)</li> <li>High Data quantity, 1440 Bytes In/Out</li> <li>Redundancy, I-Device, Shared Device</li> <li>Isochronous mode together with IT traffic</li> <li>Standard switches with standard cables</li> <li>Fieldbus integration with Proxy technology even wireless</li> <li>Same look&amp;feel to configure PROFIBUS compared to PROFINET</li> <li>Webdiagnostics</li> <li>PROFlenergy</li> <li>Safety Data on the same network and integrated Profile Terret</li> </ul> |